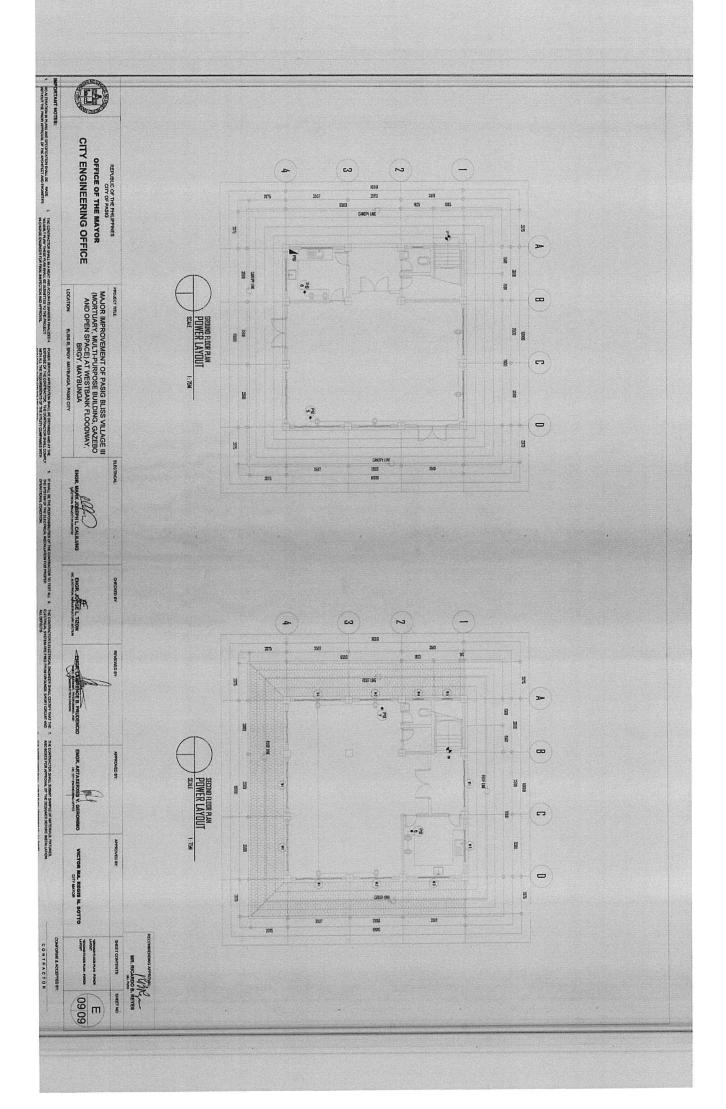

## 1. Scope of Bid

The Procuring Entity, **City Government of Pasig** invites Bids for the <u>Major Improvement of Pasig Bliss Village III (Mortuary, Multi-Purpose Building, Gazebo and Open Space) at Westbank Floodway, Bgry. Maybunga, Pasig City, with Project Identification Number *PB-12-13-2023-10*.</u>

The Procurement Project (referred to herein as "Project") is for the construction of Works, as described in Section VI (Specifications).