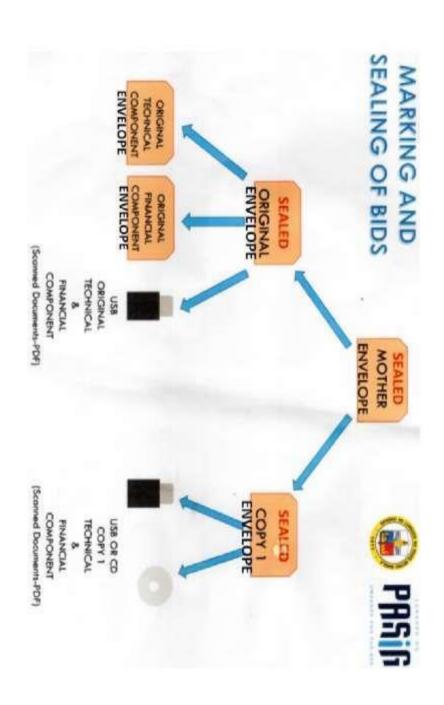

Each Bidder shall submit **ONE** (1) **SEALED MOTHER ENVELOPE** containing:

#### 1. ORIGINAL (SEALED AND LABELED)

- 1.1. Hard Copy Original Technical Components and
- 1.2. Hard Copy Original Financial Components and
- 1.3 One (1) **USB Flash Drive** containing scanned P.D.F. Documents of the Original Technical Components and Original Financial Components.

#### 2. COPY 1 (SEALED AND LABELED)

- 2.1. One (1) **USB Flash Drive** or **CD** sealed and labeled as "COPY 1" containing scanned P.D.F Documents of Technical and Financial Components.
- 11. The **City Government of Pasig** reserves the right to reject any and all bids, declare a failure of bidding, or not award the contract at any time prior to contract award in accordance with Sections 35.6 and 41 of the 2016 revised Implementing Rules and Regulations (IRR) of RA No. 9184, without thereby incurring any liability to the affected bidder or bidders.
- 12. For further information, please refer to:

This shall form an integral part of the Bid Documents.

1. Bidders are requested to organize and submit their bids on the following requirements:

- 1. Submit First (1<sup>st</sup>) Envelope containing one (1) hardcopy of the ORIGINAL Technical Component, including the Eligibility Requirements. 1<sup>st</sup> Envelope shall be sealed and labeled as "ORIGINAL TECHNICAL COMPONENT".
- 2. Submit Second (2<sup>nd</sup>) Envelope containing one (1) hard copy of the ORIGINAL Financial Component. 2<sup>nd</sup> Envelope shall be sealed and labeled as "ORIGINAL FINANCIAL COMPONENT".
- 3. Submit USB Flash Drive containing one (1) soft/scanned copy of the ORIGINAL Technical Component and Financial Component;

**Note:** The 1<sup>st</sup> Envelope, 2<sup>nd</sup> Envelope and the USB flash drive containing the soft/scanned copy of the original technical and financial components shall be enclosed in a single envelope, sealed and labeled as <u>"ORIGINAL BID"</u>.

- 4. Submit USB Flash Drive containing one (1) soft/scanned copy of the Technical Component and Financial Component. USB flash drive shall be enclosed in a separate envelope, sealed and labeled as <u>"COPY1".</u>
- 5. The "ORIGINAL BID" and "COPY 1" envelopes shall be enclosed in a single MOTHER ENVELOPE sealed and properly labeled.

\*Sections of the bid shall be separated by dividers, proper tabs;

\*NO scratch papers.

All envelopes (1<sup>st</sup> Envelope, 2<sup>nd</sup> Envelope, Original Bid Envelope, Copy 1 Envelope and Mother Envelope) shall be labeled as follows: