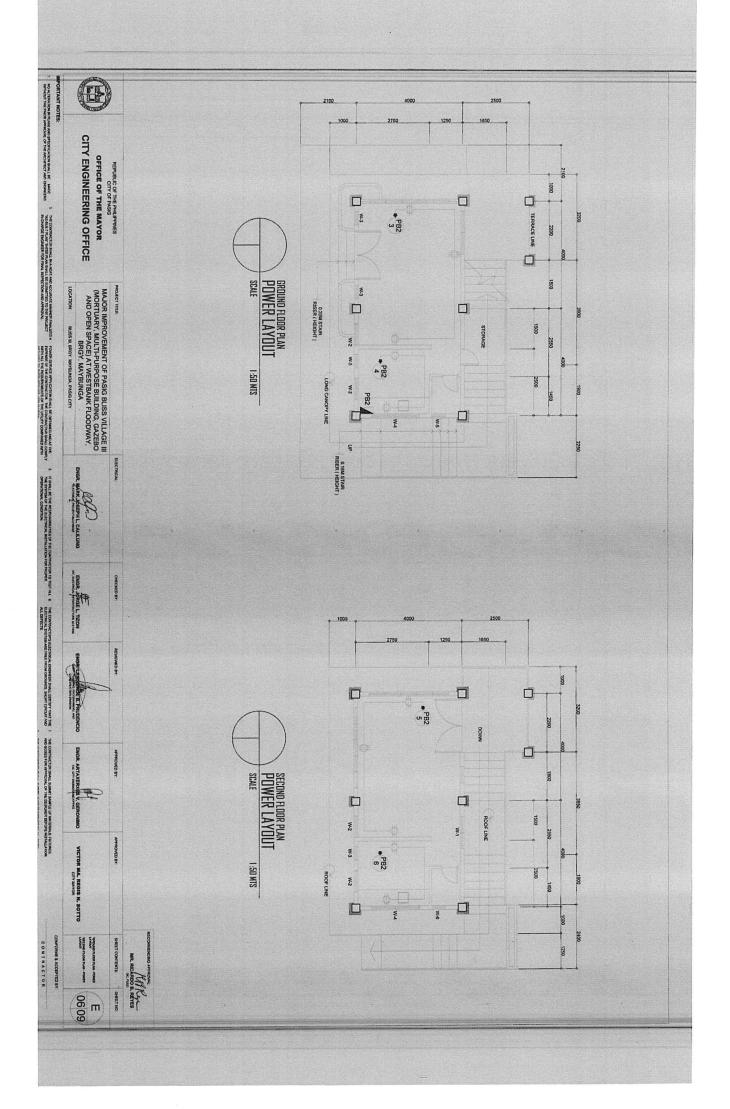

## 1. Scope of Bid

The Procuring Entity, **City Government of Pasig** invites Bids for the <u>Major Improvement of Pasig Bliss Village III (Mortuary, Multi-Purpose Building, Gazebo and Open Space) at Westbank Floodway, Bgry. Maybunga, Pasig City, with Project Identification Number *PB-12-13-2023-10*.</u>

The Procurement Project (referred to herein as "Project") is for the construction of Works, as described in Section VI (Specifications).