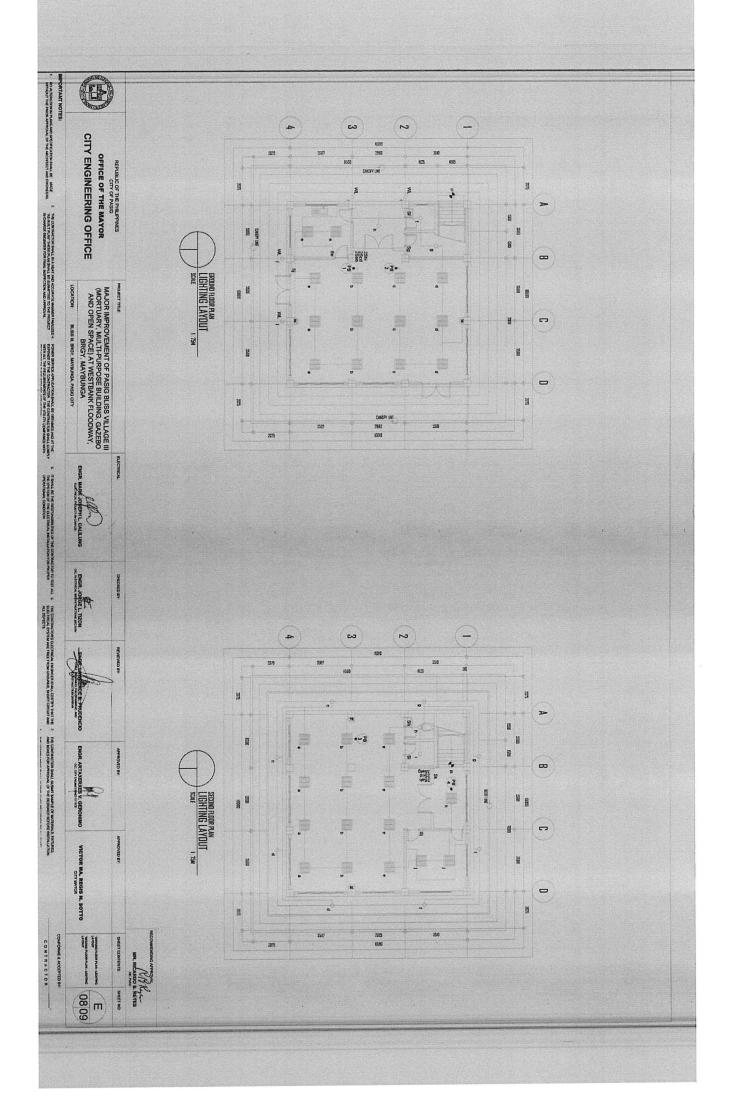

## 1. Scope of Bid

The Procuring Entity, **City Government of Pasig** invites Bids for the <u>Major Improvement of Pasig Bliss Village III (Mortuary, Multi-Purpose Building, Gazebo and Open Space) at Westbank Floodway, Bgry. Maybunga, Pasig City, with Project Identification Number *PB-12-13-2023-10*.</u>

The Procurement Project (referred to herein as "Project") is for the construction of Works, as described in Section VI (Specifications).