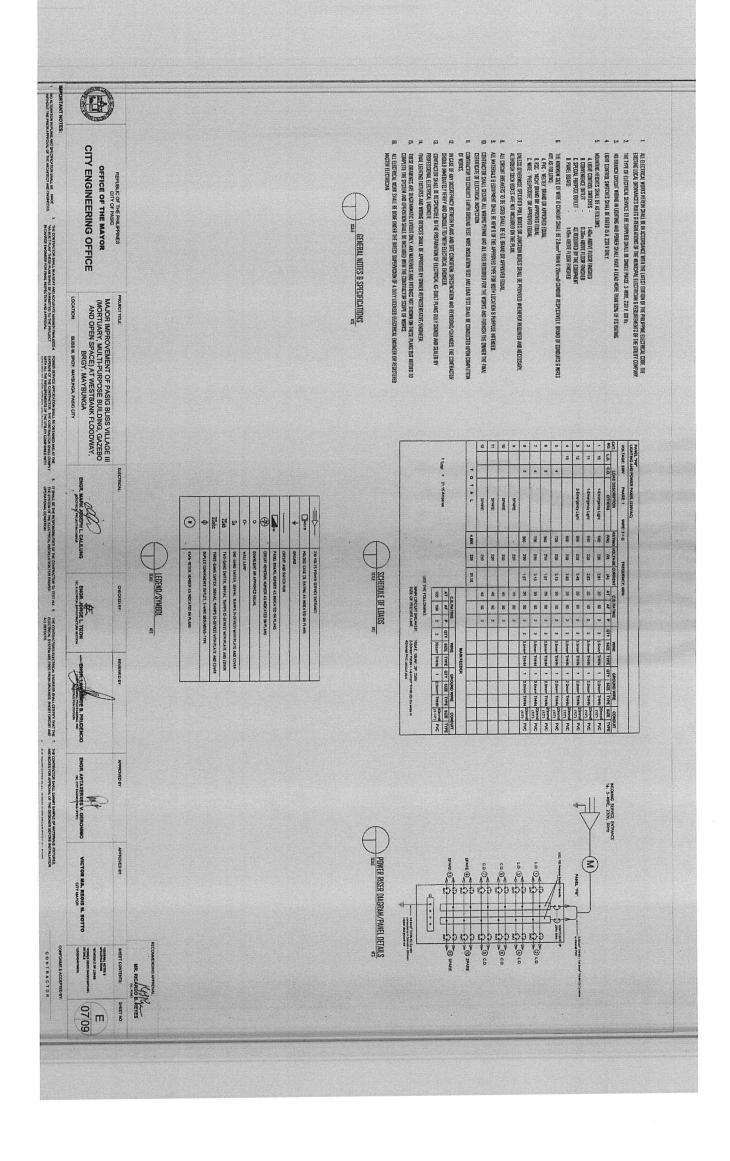

## 1. Scope of Bid

The Procuring Entity, **City Government of Pasig** invites Bids for the <u>Major Improvement of Pasig Bliss Village III (Mortuary, Multi-Purpose Building, Gazebo and Open Space) at Westbank Floodway, Bgry. Maybunga, Pasig City, with Project Identification Number *PB-12-13-2023-10*.</u>

The Procurement Project (referred to herein as "Project") is for the construction of Works, as described in Section VI (Specifications).