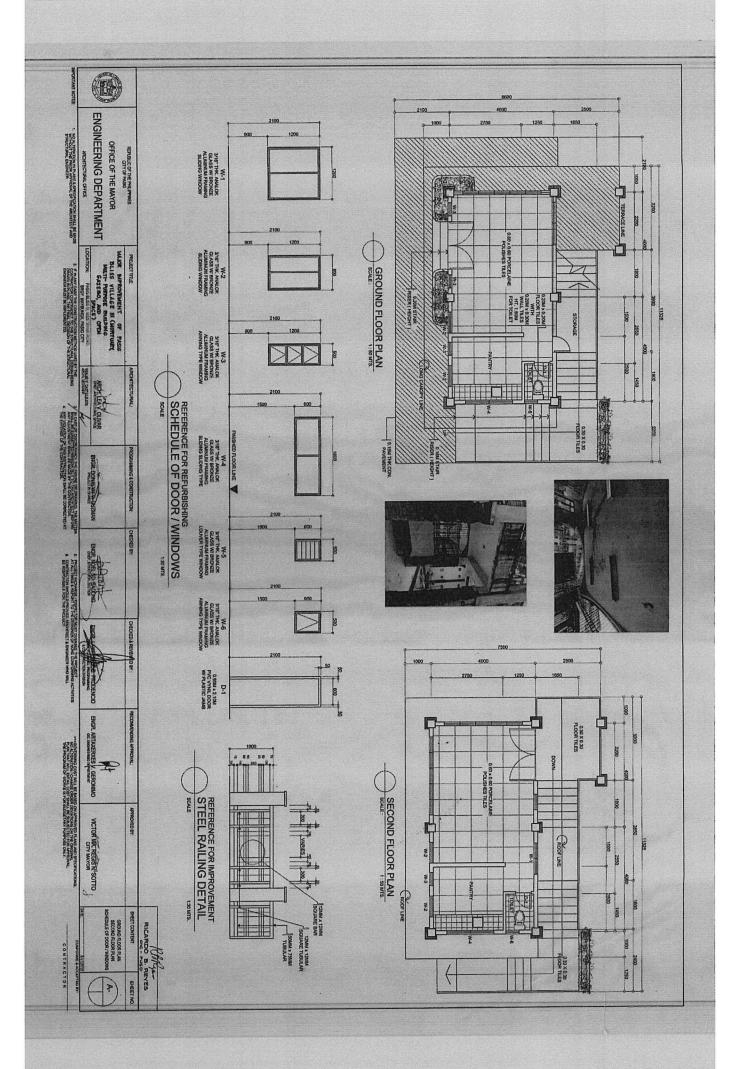

| HTTECT DESIGNED  HTTECT |  |













# GENERAL NOTES:

- PRIMERING AND AND PAST PAST OF AND TIMES SALL COREM TO BE DESCAME TOWARD FOR SHEELE & ONE FOR SEE AT 1882 OF CO.D. AND OF WOTE LASS TOWARD FOR SHEELE AND ALMOND SALVED OF FOR SHEELE COLD AND HER WITH USES SALL BE PASTED-LIKE—MACKN (FIRE HETS OF SHITSON TOLDS.) PPES, MITHUS, PAZZAE FANNESA, AND LADDER REMASS INSTALLED INSIGE THE DOMESTIC HATER TANKS, I. E. STANLESS STEEL

| 農業                                                                                                                                                      |         |
|---------------------------------------------------------------------------------------------------------------------------------------------------------|---------|
| 98