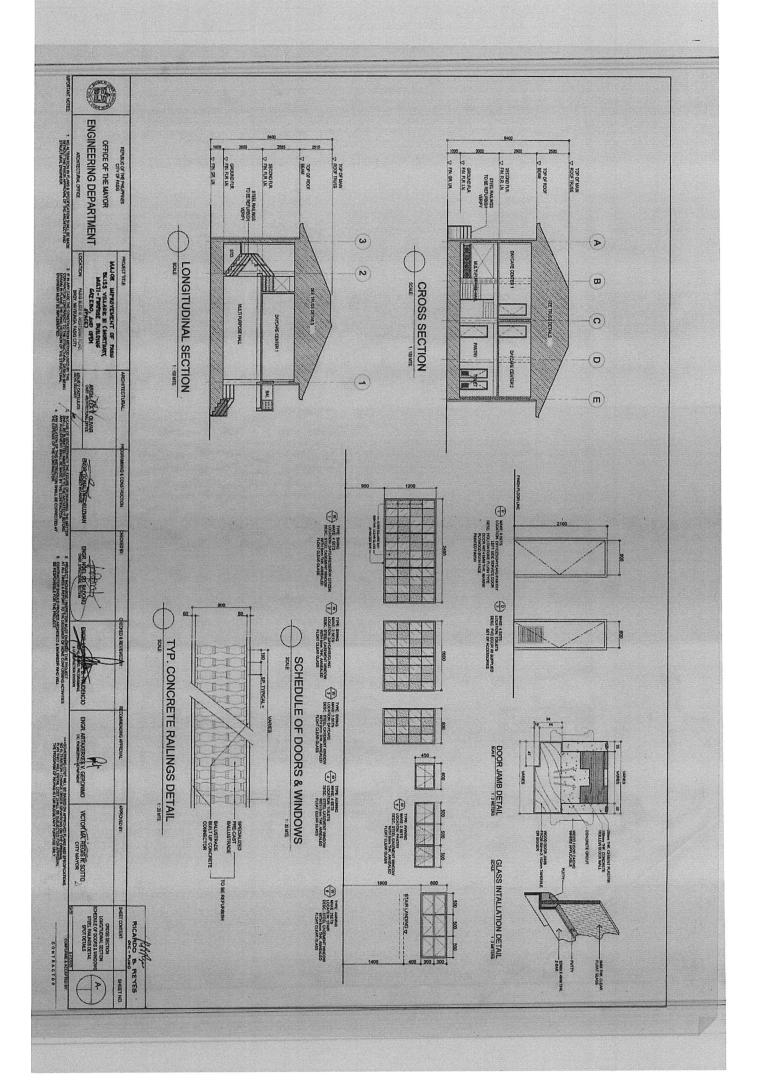

| HTTECT DESIGNED  HTTECT |  |













# GENERAL NOTES:

- PRIMERING AND AND PAST PAST OF AND TIMES SALL COREM TO BE DESCAME TOWARD FOR SHEELE & ONE FOR SEE AT 1882 OF CO.D. AND OF WOTE LASS TOWARD FOR SHEELE AND ALMOND SALVED OF FOR SHEELE COLD AND HER WITH USES SALL BE PASTED-LIKE—MACKN (FIRE HETS OF SHITSON TOLDS.) PPES, MITHUS, PAZZAE FANNESA, AND LADDER REMASS INSTALLED INSIGE THE DOMESTIC HATER TANKS, I. E. STANLESS STEEL

| 農業                                                                                                                                                      |         |
|---------------------------------------------------------------------------------------------------------------------------------------------------------|---------|
| 98