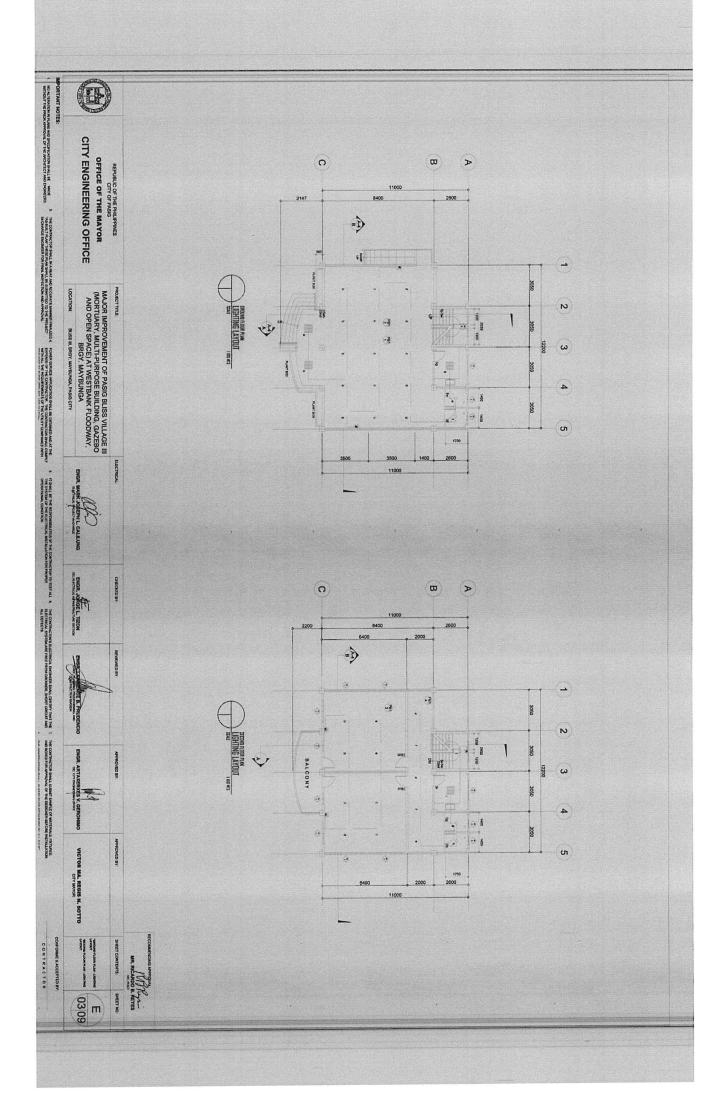

## PHILIPPINE BIDDING DOCUMENTS

Name of Project/Location: Major Improvement of Pasig Bliss Village III (Mortuary, Multi-Purpose Building, Gazebo and Open Space) at Westbank Floodway, Bgry. Maybunga, Pasig City

## 1. Scope of Bid

The Procuring Entity, **City Government of Pasig** invites Bids for the <u>Major Improvement of Pasig Bliss Village III (Mortuary, Multi-Purpose Building, Gazebo and Open Space) at Westbank Floodway, Bgry. Maybunga, Pasig City, with Project Identification Number *PB-12-13-2023-10*.</u>