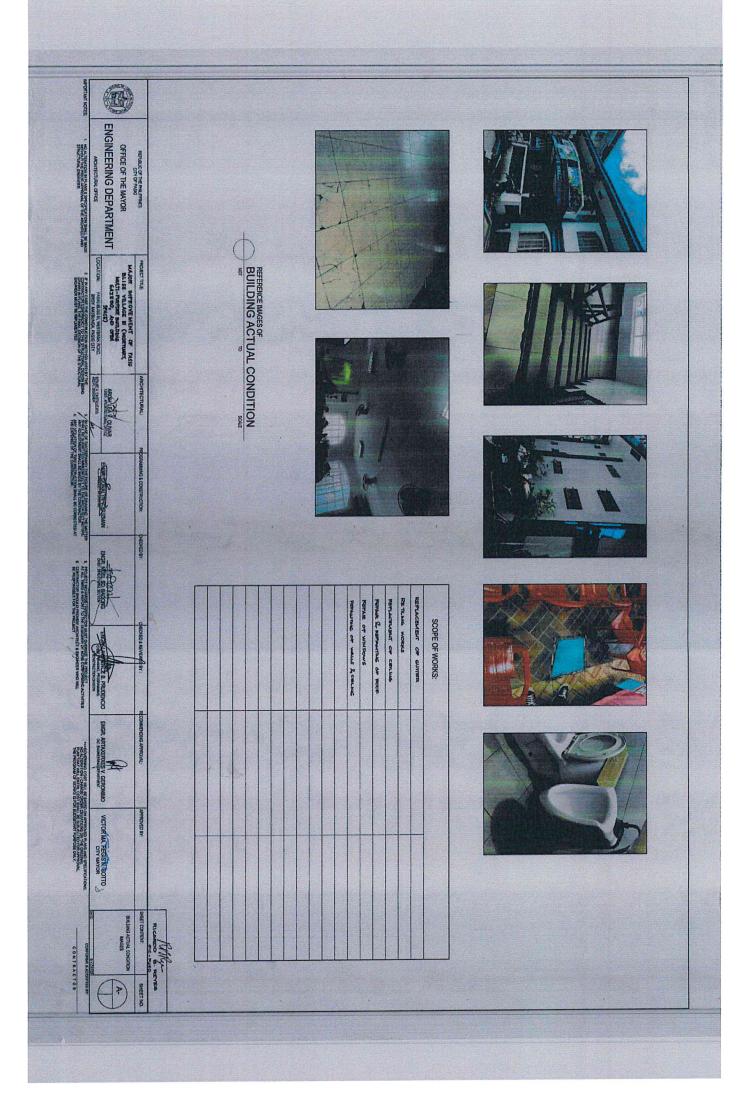

| HTTECT DESIGNED  HTTECT |  |













# GENERAL NOTES:

- PRIMERING AND AND PAST PAST OF AND TIMES SALL COREM TO BE DESCAME TOWARD FOR SHEELE & ONE FOR SEE AT 1882 OF CO.D. AND OF WOTE LASS TOWARD FOR SHEELE AND ALMOND SALVED OF FOR SHEELE COLD AND HER WITH USES SALL BE PASTED-LIKE—MACKN (FIRE HETS OF SHITSON TOLDS.) PPES, MITHUS, PAZZAE FANNESA, AND LADDER REMASS INSTALLED INSIGE THE DOMESTIC HATER TANKS, I. E. STANLESS STEEL

| 農業                                                                                                                                                      |         |
|---------------------------------------------------------------------------------------------------------------------------------------------------------|---------|
| 98