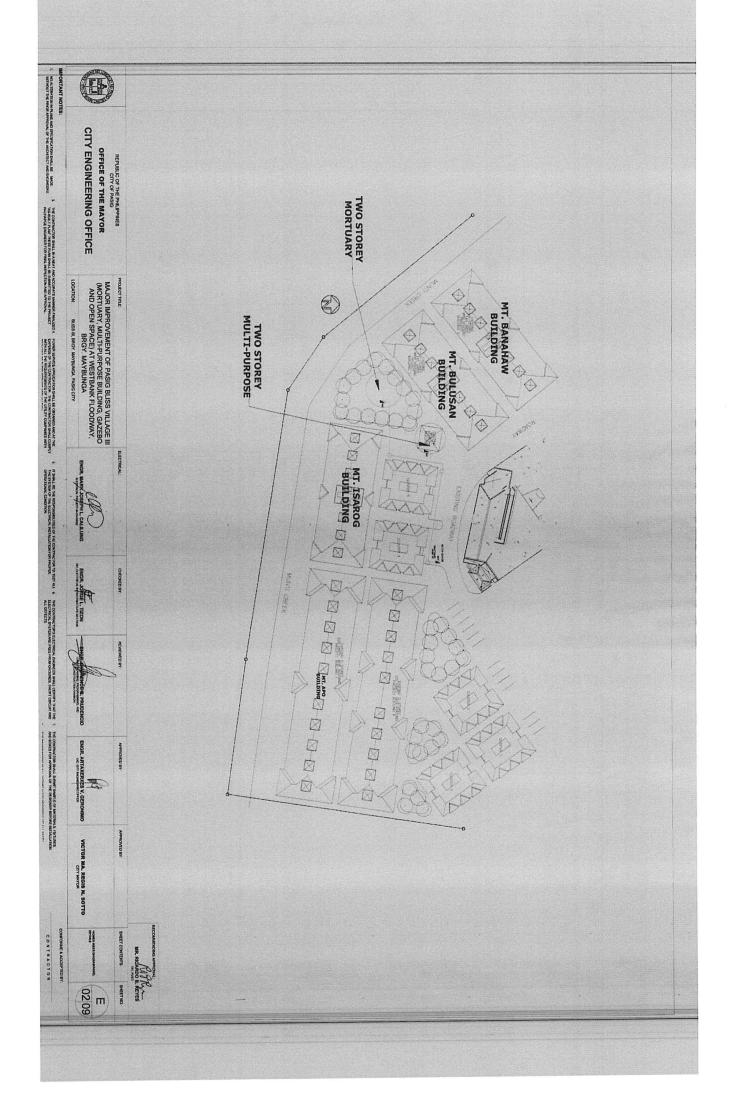

## PHILIPPINE BIDDING DOCUMENTS

Name of Project/Location: Major Improvement of Pasig Bliss Village III (Mortuary, Multi-Purpose Building, Gazebo and Open Space) at Westbank Floodway, Bgry. Maybunga, Pasig City

## Section I. Invitation to Bid

Invitation to Bid for <u>Major Improvement of Pasig Bliss Village III (Mortuary, Multi-Purpose Building, Gazebo and Open Space) at Westbank Floodway, Bgry. Maybunga, Pasig City.</u>

## 1. Scope of Bid

The Procuring Entity, **City Government of Pasig** invites Bids for the <u>Major Improvement of Pasig Bliss Village III (Mortuary, Multi-Purpose Building, Gazebo and Open Space) at Westbank Floodway, Bgry. Maybunga, Pasig City, with Project Identification Number *PB-12-13-2023-10*.</u>