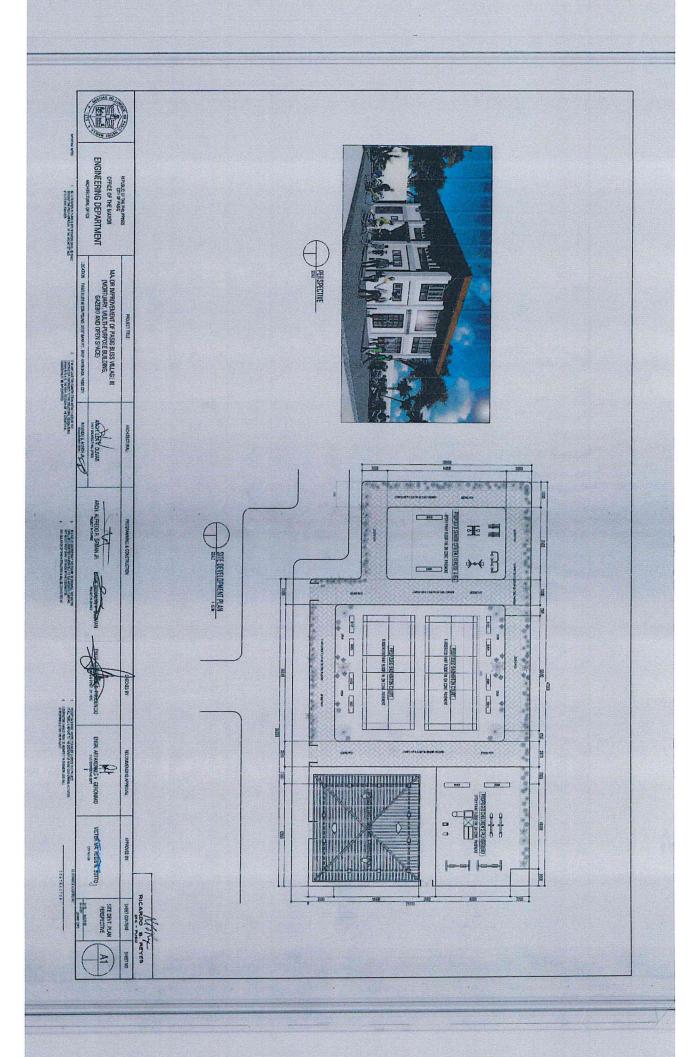

FFICE OF THE MAYOR (MOREMENT OF PINGS BLISS III (MOREMENT OF PINGS BLISS III) (MOREMENT OF PINGS BL

EN ANY CASE THE CONSTRUCTION METHOD USED BY THE CONTRACTOR CONTRACTOR THE STRUCTURAL DESIGN HERE DRAWN IN PLANE, THE STRUCTURAL DESIGN OF THE STRUCTURAL ENGINEERS.

REPUBLIC OF THE PHILIPPINES CITY OF PASIG

PROJECT TITLE:

1. NOVE OF DECEMBENT TO THE WORTH THE WATER
4. THE BURNES OF THE CONTRACTOR

CHECKED & REVIEWED

CHEF OF PLANTS, NEGRONAING AND CONSTRUCTION DIVISION

RECOMMENDING APPROVAL

ENGR. ARTAXERXES V. GERONIMO

AT ALL TRIES & REPORT TO THE DESIGNER OF HOME CONFORMING ACTIVITIES A PROJECT THE PROJECT THE PROJECT TO THE DESIGNER OF HOME CONFORMING ACTIVITIES AT THE PROJECT THE PROJECT

VICTOR MA. REGIS N. SOTTO

APPROVED BY.

SHEET CONTENT SHEET LEGENIES AND SYMPOLS

CONTRACTOR

















 $\bigcirc$ 











# **BID FORM**

|          | Date:                                                                                                                                                                                                                                                                            |
|----------|----------------------------------------------------------------------------------------------------------------------------------------------------------------------------------------------------------------------------------------------------------------------------------|
|          | Project Identification No.: