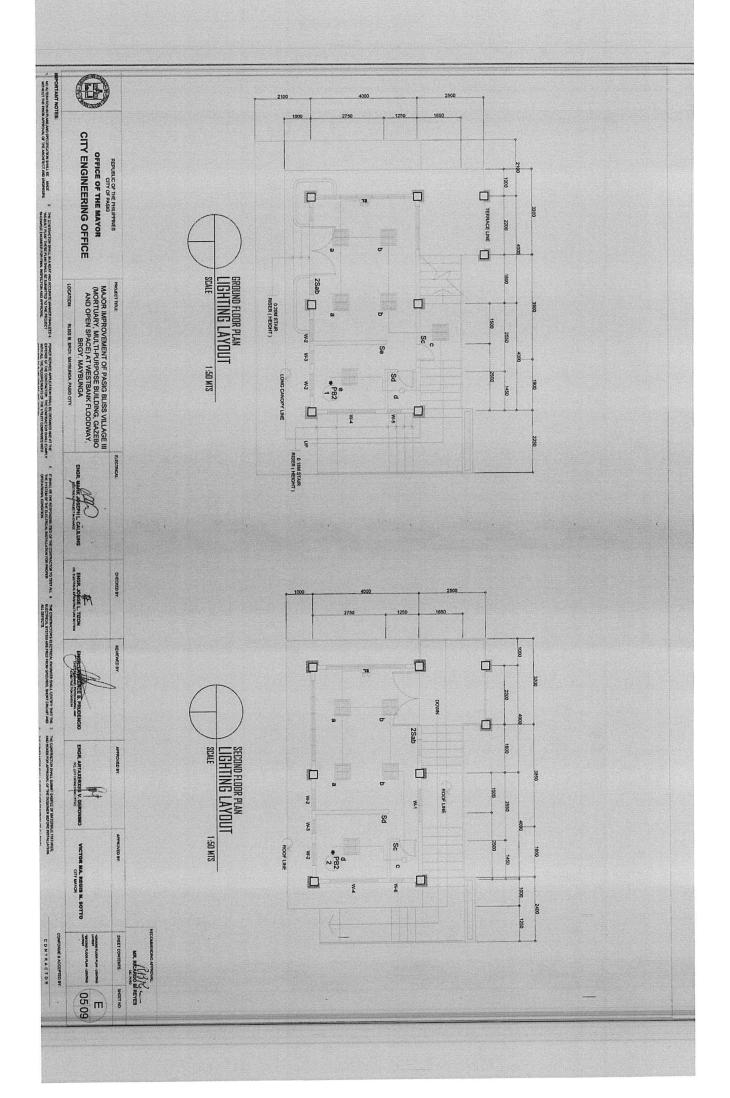

## PHILIPPINE BIDDING DOCUMENTS

Name of Project/Location: Major Improvement of Pasig Bliss Village III (Mortuary, Multi-Purpose Building, Gazebo and Open Space) at Westbank Floodway, Bgry. Maybunga, Pasig City

## 1. Scope of Bid

The Procuring Entity, **City Government of Pasig** invites Bids for the <u>Major Improvement of Pasig Bliss Village III (Mortuary, Multi-Purpose Building, Gazebo and Open Space) at Westbank Floodway, Bgry. Maybunga, Pasig City, with Project Identification Number *PB-12-13-2023-10*.</u>