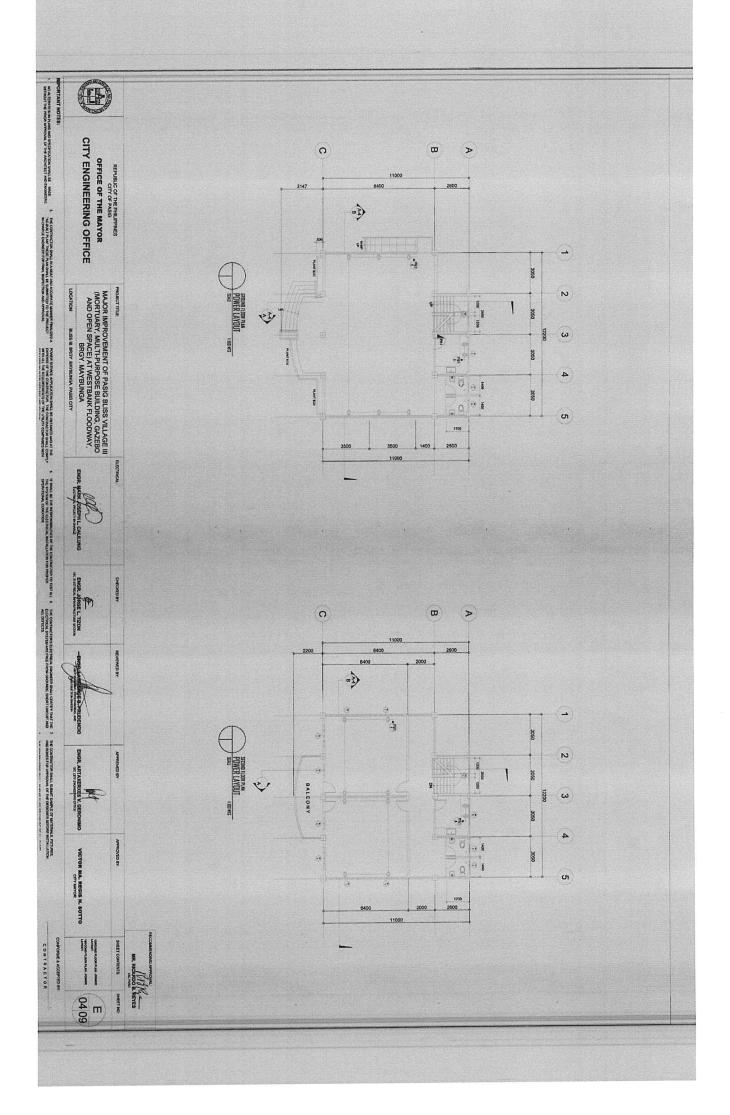

## PHILIPPINE BIDDING DOCUMENTS

Name of Project/Location: Major Improvement of Pasig Bliss Village III (Mortuary, Multi-Purpose Building, Gazebo and Open Space) at Westbank Floodway, Bgry. Maybunga, Pasig City

## 1. Scope of Bid

The Procuring Entity, **City Government of Pasig** invites Bids for the <u>Major Improvement of Pasig Bliss Village III (Mortuary, Multi-Purpose Building, Gazebo and Open Space) at Westbank Floodway, Bgry. Maybunga, Pasig City, with Project Identification Number *PB-12-13-2023-10*.</u>